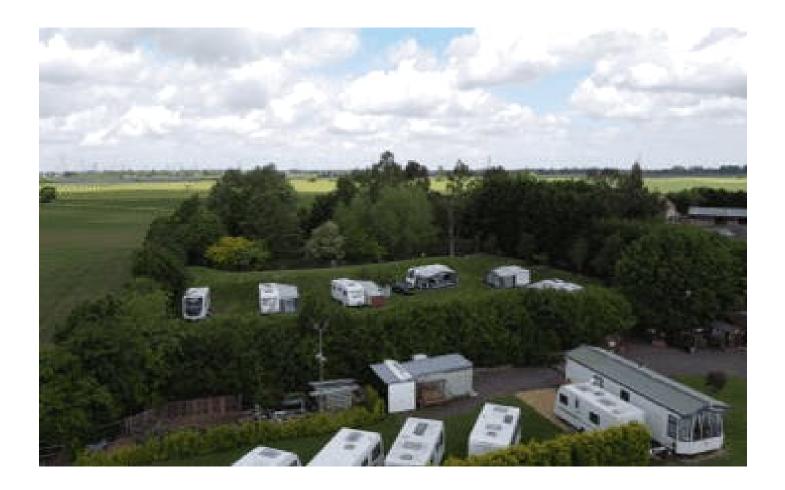

There are 4.5 acres of usable area, which has been developed and landscaped to create a private touring area, storage area, a single hire static caravan and space for 40 touring caravans.

The bungalow is a large residence with a conservatory, living room, snug, kitchen/diner, 4 double bedrooms and en-suites with a master bathroom. Plus there is also: