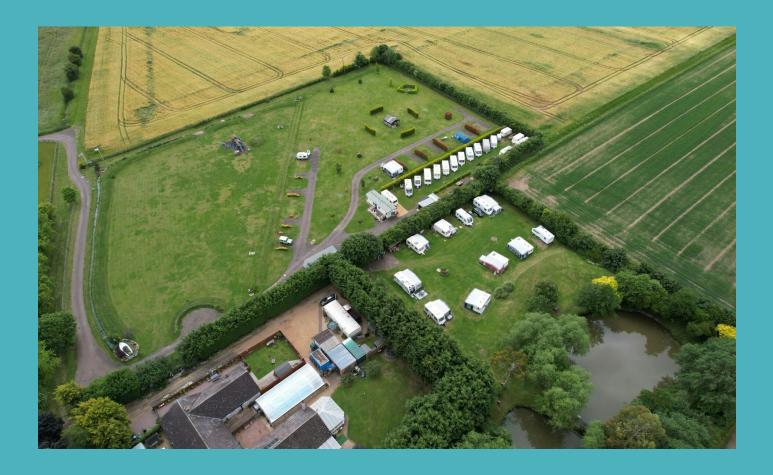

The property is in close proximity to major road networks including the A47 and the A17.

The property extends across 6.5 acres of land, with 2 acres made up of fishing lakes and residential property with a bungalow, annex and swimming pool.

There are 4.5 acres of usable area, which has been developed and landscaped to create a private touring area, storage area, a single hire static caravan and space for 40 touring caravans.

The bungalow is a large residence with a conservatory, living room, snug, kitchen/diner, 4 double bedrooms and en-suites with a master bathroom. Plus there is also: